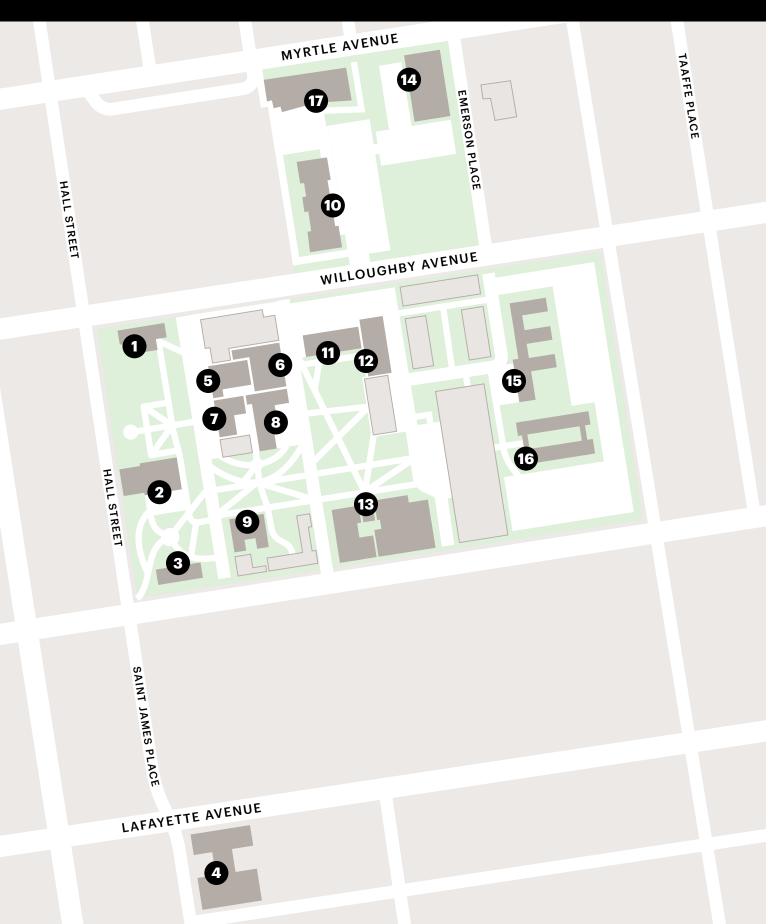

Accessible & |
| 6 Cannon        | eer Court                                           |                 |
| st Floor        | All-Gender Accessibl                                | e ő             |
| nd Floor        | All-Gender                                          |                 |
| Myrtle H        | all                                                 |                 |
| ower Level      | Single-User All-Gend                                | er Accessible & |
|                 |                                                     |                 |

Feel free to use the restroom consistent
with your gender identity and expression.

According to NYC human rights law, you can't be asked to show identification, medical info, or any other form of proof or verification of gender.



## **Pratt** Facilities