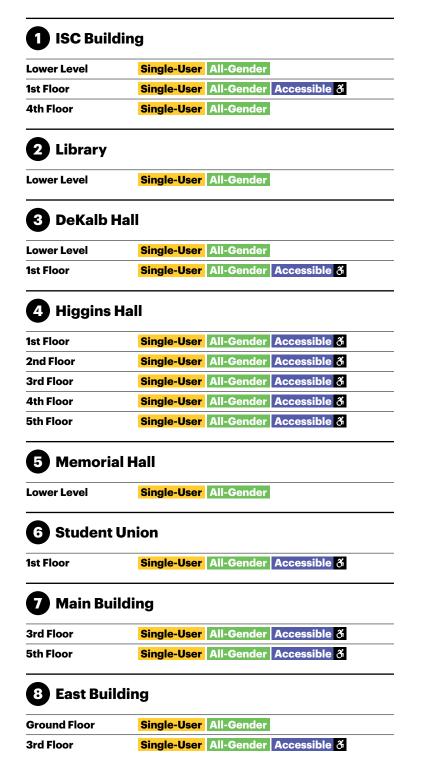

## Pratt Brooklyn Campus Single-User, All-Gender, and Accessible Restrooms

| 9 Esther L      | loyd-Jones Hall                                     |                 |
|-----------------|-----------------------------------------------------|-----------------|
| ower Level      | Single-User All-Gender                              |                 |
| <b>Willougl</b> | nby Hall                                            |                 |
| st Floor        | Single-User All-Gend                                | er Accessible & |
| Chemist         | ry Building                                         |                 |
| and Floor       | Single-User All-Gender                              |                 |
| rd Floor        | Single-User All-Gend                                |                 |
| Machine         | ry Building                                         |                 |
| Fround Floor    | Single-User All-Gend                                | er Accessible 3 |
|                 | Curran Terian Desigr<br>Pratt Studios and Steuben H | all)            |
| st Floor        | Single-User All-Gend                                |                 |
| rd Floor        | Single-User All-Gend                                |                 |
| th Floor        | Single-User All-Gend                                | er Accessible 3 |
| 4 Film/Vic      | eo Building                                         |                 |
| st Floor        | Single-User All-Gend                                | er Accessible & |
| 5 Stabile I     | lali                                                |                 |
| Lower Level     | Single-User All-Gend                                | er Accessible & |
| 6 Cannon        | eer Court                                           |                 |
| st Floor        | All-Gender Accessibl                                | e ő             |
| nd Floor        | All-Gender                                          |                 |
| Myrtle H        | all                                                 |                 |
| ower Level      | Single-User All-Gend                                | er Accessible & |
|                 |                                                     |                 |